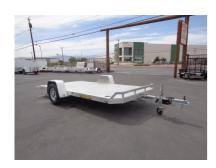

## 2024 Aluma 8214HS TILT Utility Trailer

| Stock#: C16393                                                                  | Year: 2024             | Manufacturer: Aluma |   |  |
|---------------------------------------------------------------------------------|------------------------|---------------------|---|--|
| Width: 80" or 6'8"                                                              | Length: 174" or 14'6"  | Weight: 1050        | _ |  |
| GVWR: 5200                                                                      | Payload: 4150          | Color: ALUMINUM     |   |  |
| #Axles: 1                                                                       | Axle Capacity: 5200.00 |                     |   |  |
| URL: https://hitchinnostry.com/2024-aluma-8214hs-tilt-utility-trailer-dGDp html |                        |                     |   |  |

## **Features**

| - 1500 LB Swivel Tongue Jack       | - Rubber Torsion Suspension     | - Aluminum Wheels; 6 hole Bolt Pattern |
|------------------------------------|---------------------------------|----------------------------------------|
| - Aluminum Floor                   | - Removable Aluminum Fenders    | - LED Lighting                         |
| - DOT Approved Lighting            | - Insulated Wire Harness        | - 2 Safety Chains with Safety Hooks    |
| - Manual Jack                      | - 4-Way Flat Electric Cord      | - ST225/75 R15 LRC Radial Tires        |
| - Front Retaining Rail             | - Electric Brake(s)             | - 2" Coupler                           |
| - 4 Recessed 5000 LB Tie Down Ring | gs - 6 Stake Pockets            | - Break away Switch                    |
| - 6 Hole Wheels                    | - Hydraulic Dampener w/ Gas Lif | t                                      |