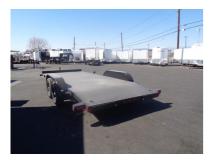

## 2023 Big Tex Trailers 10DM-20 Car Hauler

| Stock#: C16011                                                                    | VIN#: 16V1C2525P4264386 | Year: 2023             |  |  |
|-----------------------------------------------------------------------------------|-------------------------|------------------------|--|--|
| Manufacturer: Big Tex Trailers                                                    | Width: 83" or 6'11"     | Length: 240" or 20'0"  |  |  |
| Weight: 2636                                                                      | GVWR: 9990              | Payload: 7354          |  |  |
| Color: BLACK                                                                      | #Axles: 2               | Axle Capacity: 5200.00 |  |  |
| URL: https://hitchinpostrv.com/2023-big-tex-trailers-10dm-20-car-hauler-Dr8p.html |                         |                        |  |  |