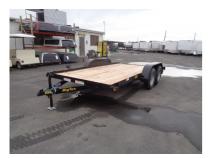

## 2022 Big Tex Trailers 60EC-14 Car Hauler

| Stock#: C16113                                                                    | Year: 2022             | Manufacturer: Big Tex Trailers |  |  |
|-----------------------------------------------------------------------------------|------------------------|--------------------------------|--|--|
| Width: 83" or 6'11"                                                               | Length: 168" or 14'0"  | Weight: 1673                   |  |  |
| GVWR: 6000                                                                        | Payload: 4327          | Color: BLACK                   |  |  |
| #Axles: 2                                                                         | Axle Capacity: 3500.00 |                                |  |  |
| URL: https://hitchinpostrv.com/2022-big-tex-trailers-60ec-14-car-hauler-0Y7p.html |                        |                                |  |  |
|                                                                                   |                        |                                |  |  |

## Features

| - 2000 LB Top Wind Jack w/Sand Pad   | - 2" Coupler                | - Cambered Spring Suspension |
|--------------------------------------|-----------------------------|------------------------------|
| - 15"x5" Wheels; 5 on 5 Bolt Pattern | - ST205/75 D15 LRC          | - Removable Fenders          |
| - Side Stake Pockets                 | - Treated Wood Floor        | - 7-Way Plug                 |
| - DOT Approved Lighting              | - LED Lighting              | - Insulated Wire Harness     |
| - Spare Tire Mount                   | - (2) Safety Chains w/Hooks | - 4' Slide in Ramps          |
| - Electric Brake on 1 Axle           |                             |                              |