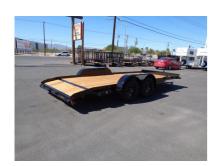

# 2024 Big Tex Trailers 70CH-18 DT Car Hauler

| Stock#: C16294                                                                       | Year: 2024            | Manufacturer: Big Tex Trailers |  |  |
|--------------------------------------------------------------------------------------|-----------------------|--------------------------------|--|--|
| Width: 83" or 6'11"                                                                  | Length: 216" or 18'0" | Weight: 2066                   |  |  |
| GVWR: 7000                                                                           | Payload: 4934         | Color: BLACK                   |  |  |
| #Axles: 2                                                                            |                       |                                |  |  |
| URI: https://hitchinpostry.com/2024-big-tex-trailers-70ch-18-dt-car-hauler-kY7p.html |                       |                                |  |  |

#### **Features**

| - 2000 LB Top Wind, Set Back Jack w/Sand Pad | - Adjustable 2" 7000 LB Coupler       | - Break away Switch      |
|----------------------------------------------|---------------------------------------|--------------------------|
| - Cambered Spring Suspension                 | - 15"x5" Wheels w/5 on 5 Bolt Pattern | - St205/75 R15 LRC Tires |
| - 3/16" Front Stop Rail                      | - Removable Fenders                   | - Treated Wood Floor     |
| - Side Stake Pockets                         | - 7-Way Plug                          | - DOT Approved Lighting  |
| - LED Lighting                               | - Insulated Wire Harness              | - Spare Tire Mount       |
| - (2) Safety Hooks w/Chains                  | - 4' Slide in Ramps                   | - Dovetail               |
| Floatric Droke on 1 Avia                     |                                       |                          |