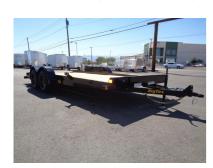

## 2024 Big Tex Trailers 70CH-18 DT Car Hauler

| Stock#: C16322                                                                       | Year: 2024             | Manufacturer: Big Tex Trailers |  |  |
|--------------------------------------------------------------------------------------|------------------------|--------------------------------|--|--|
| Width: 83" or 6'11"                                                                  | Length: 216" or 18'0"  | Weight: 2066                   |  |  |
| GVWR: 7000                                                                           | Payload: 4934          | Color: BLACK                   |  |  |
| #Axles: 2                                                                            | Axle Capacity: 3500.00 |                                |  |  |
| URL: https://hitchinnostry.com/2024-big-fex-trailers-70ch-18-df-car-hauler-VX7p html |                        |                                |  |  |