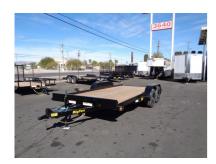

## 2024 Big Tex Trailers 70CH-16 Car Hauler

| Stock#: C16323                                                                      | VIN#: 16V1U2026R4314624 | Year: 2024             |  |
|-------------------------------------------------------------------------------------|-------------------------|------------------------|--|
| Manufacturer: Big Tex Trailers                                                      | Width: 83" or 6'11"     | Length: 192" or 16'0"  |  |
| Weight: 1941                                                                        | GVWR: 7000              | Payload: 5059          |  |
| Color: BLACK                                                                        | #Axles: 2               | Axle Capacity: 3500.00 |  |
| IIRI · https://hitchinnostry.com/2024-big-tey-trailers-70ch-16-car-bauler-RX7n html |                         |                        |  |

## **Features**

| - 2000 LB Top Wind, Set Back Jack w/Sand Pac | d - Adjustable 2" 7000 LB Coupler     | - Break away Switch             |
|----------------------------------------------|---------------------------------------|---------------------------------|
| - Cambered Spring Suspension                 | - 15"x5" Wheels w/5 on 5 Bolt Patterr | ı - St205/75 R15 LRC Tires      |
| - 3/16" Front Stop Rail                      | - Removable Fenders                   | - Treated Wood Floor            |
| - Side Stake Pockets                         | - 7-Way Plug                          | - DOT Approved Lighting         |
| - LED Lighting                               | - Insulated Wire Harness              | - Spare Tire Mount              |
| - (2) Safety Hooks w/Chains                  | - 4' Slide in Ramps                   | - Electric Brakes on Both Axles |