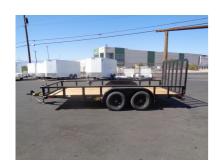

## 2024 Big Tex Trailers 70PI-16X Utility Trailer

| Stock#: C16366                                                                          | VIN#: 16V1U2027R4319931 | Year: 2024             |  |
|-----------------------------------------------------------------------------------------|-------------------------|------------------------|--|
| Manufacturer: Big Tex Trailers                                                          | Width: 83" or 6'11"     | Length: 192" or 16'0"  |  |
| Weight: 1986                                                                            | GVWR: 7000              | Payload: 5014          |  |
| Color: BLACK                                                                            | #Axles: 2               | Axle Capacity: 3500.00 |  |
| URL: https://hitchinpostrv.com/2024-big-tex-trailers-70pi-16x-utility-trailer-HB7p.html |                         |                        |  |