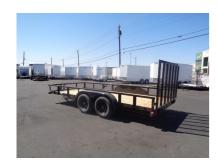

## 2024 Big Tex Trailers 70PI-16X Utility Trailer

| Stock#: C16365                                                                          | VIN#: 16V1U2027R4319928 | Year: 2024             |  |
|-----------------------------------------------------------------------------------------|-------------------------|------------------------|--|
| Manufacturer: Big Tex Trailers                                                          | Width: 83" or 6'11"     | Length: 192" or 16'0"  |  |
| Weight: 1986                                                                            | GVWR: 7000              | Payload: 5014          |  |
| Color: BLACK                                                                            | #Axles: 2               | Axle Capacity: 3500.00 |  |
| URL: https://hitchinpostrv.com/2024-big-tex-trailers-70pi-16x-utility-trailer-GB7p.html |                         |                        |  |

## **Features**

| - 2,000 LB Top Wind, Set-Back Jack | - Electric Brake(s)             | - Break away Switch                 |
|------------------------------------|---------------------------------|-------------------------------------|
| - Fenders                          | - Side Stake Pockets            | - Treated Wood Floor                |
| - Electric Brakes on Rear Axle     | - 4"x3" X 1/4" Angle Frame      | - 7-Way Plug                        |
| - DOT Approved Lighting            | - Spare Tire Mount              | - LED Lighting                      |
| - Cambered Spring Suspension       | - Insulated Wire Harness        | - 2 Safety Chains with Safety Hooks |
| - Top Rail - 2" X 2" Square Tube   | - Adjustable 2" Coupler         | - Manual Top Wind Jack              |
| - 5 Hole Wheels                    | - 4' Rear Ramp Gate             | - Fold Up Full Width Ramp Gate      |
| - Side Rails                       | - ST205/75 R15 LRC Radial Tires |                                     |