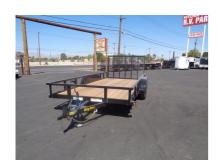

## 2024 Big Tex Trailers 70PI-16X Utility Trailer

| Stock#: C16364                                                                          | Year: 2024             | Manufacturer: Big Tex Trailers |  |  |
|-----------------------------------------------------------------------------------------|------------------------|--------------------------------|--|--|
| Width: 83" or 6'11"                                                                     | Length: 192" or 16'0"  | Weight: 1986                   |  |  |
| GVWR: 7000                                                                              | Payload: 5014          | Color: BLACK                   |  |  |
| #Axles: 2                                                                               | Axle Capacity: 3500.00 |                                |  |  |
| URL: https://hitchinpostrv.com/2024-big-tex-trailers-70pi-16x-utility-trailer-EB7p.html |                        |                                |  |  |

## **Features**

| - 2,000 LB Top Wind, Set-Back Jack | c - Electric Brake(s)           | - Break away Switch                 |
|------------------------------------|---------------------------------|-------------------------------------|
| - Fenders                          | - Side Stake Pockets            | - Treated Wood Floor                |
| - Electric Brakes on Rear Axle     | - 4"x3" X 1/4" Angle Frame      | - 7-Way Plug                        |
| - DOT Approved Lighting            | - Spare Tire Mount              | - LED Lighting                      |
| - Cambered Spring Suspension       | - Insulated Wire Harness        | - 2 Safety Chains with Safety Hooks |
| - Top Rail - 2" X 2" Square Tube   | - Adjustable 2" Coupler         | - Manual Top Wind Jack              |
| - 5 Hole Wheels                    | - 4' Rear Ramp Gate             | - Fold Up Full Width Ramp Gate      |
| - Side Rails                       | - ST205/75 R15 LRC Radial Tires |                                     |