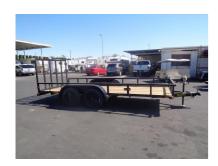

## 2024 Big Tex Trailers 60PI-16 Utility Trailer

| Stock#: C16367                                                                         | VIN#: 161U1923R4319924 | Year: 2024             |  |
|----------------------------------------------------------------------------------------|------------------------|------------------------|--|
| Manufacturer: Big Tex Trailers                                                         | Width: 77" or 6'5"     | Length: 192" or 16'0"  |  |
| Weight: 1588                                                                           | GVWR: 7000             | Payload: 5412          |  |
| Color: BLACK                                                                           | #Axles: 2              | Axle Capacity: 3500.00 |  |
| URL: https://hitchinpostrv.com/2024-big-tex-trailers-60pi-16-utility-trailer-3B7p.html |                        |                        |  |

## **Features**

| - 2,000 LB Top Wind, Set-Back Jac | k - Electric Brake(s)                | - Break away Switch                 |
|-----------------------------------|--------------------------------------|-------------------------------------|
| - Fenders                         | - Side Stake Pockets                 | - Treated Wood Floor                |
| - Electric Brakes on Rear Axle    | - 3"x2" X 1/4" Angle C Channel Frame | e - 7-Way Plug                      |
| - DOT Approved Lighting           | - Spare Tire Mount                   | - LED Lighting                      |
| - Cambered Spring Suspension      | - Insulated Wire Harness             | - 2 Safety Chains with Safety Hooks |
| - Top Rail - 2" X 2" Square Tube  | - Adjustable 2" Coupler              | - Manual Top Wind Jack              |
| - 5 Hole Wheels                   | - 4' Rear Ramp Gate                  | - 2" Coupler                        |
| - Fold Up Full Width Ramp Gate    | - Side Rails                         |                                     |