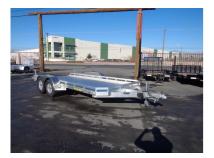

## 2024 Aluma 7816R Utility Trailer

| Stock#: C16264                                                            | Year: 2024             | Manufacturer: Aluma |  |  |
|---------------------------------------------------------------------------|------------------------|---------------------|--|--|
| Width: 78" or 6'6"                                                        | Length: 192" or 16'0"  | Weight: 1160        |  |  |
| GVWR: 7000                                                                | Payload: 5840          | Color: ALUMINUM     |  |  |
| #Axles: 2                                                                 | Axle Capacity: 3500.00 |                     |  |  |
| URL: https://hitchinpostrv.com/2024-aluma-7816r-utility-trailer-Wqsp.html |                        |                     |  |  |

## Features

| - 1500 LB Swivel Tongue Jack     | - Rubber Torsion Suspension       | - Aluminum Wheels; 5 on 4.5 Bolt Pattern        |
|----------------------------------|-----------------------------------|-------------------------------------------------|
| - Aluminum Floor                 | - Removable Aluminum Fenders      | - Smooth                                        |
| - 6 Stake Pockets Along Sides    | - LED Lighting                    | - DOT Approved Lighting                         |
| - Insulated Wire Harness         | - 2 Safety Chains with Safety Hoo | ks - 2 - 5' Aluminum Ramps w/Storage Underneath |
| - Manual Jack                    | - ST205/75 R14 LRC Radial Tires   | - Nitrogen Filled Tires                         |
| - Front & Side Retaining Rails   | - 4 Recessed 2000 LB SS Tie Ring  | s - Break away Switch                           |
| - 6 Stake Pockets                | - 2 5/16 Coupler                  | - Electric Brakes on All Hubs                   |
| - 2 Aluminum Rear Stabilizer Jac | ks - 7-Way Plug                   |                                                 |