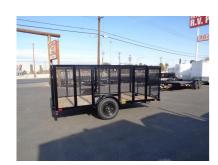

## 2023 Big Tex Trailers 35LS-12 P4 Landscape Trailer

| Stock#: 16111                 | Year: 2023                                  | Manufacturer: Big Tex Trailers |  |
|-------------------------------|---------------------------------------------|--------------------------------|--|
| Width: 83" or 6'11"           | Length: 144" or 12'0"                       | Weight: 1510                   |  |
| GVWR: 2995                    | Payload: 1485                               | Color: BLACK                   |  |
| #Axles: 1                     | Axle Capacity: 3500.00                      |                                |  |
| URL: https://hitchinpostrv.co | om/2023-big-tex-trailers-35ls-12-p4-landsca | ape-trailer-9qOo.html          |  |

## **Features**

| - 2,000 LB Top Wind, Set-Back<br>Jack  | - Break away Switch                                         | - Fenders                                         |
|----------------------------------------|-------------------------------------------------------------|---------------------------------------------------|
| - Treated Wood Floor                   | - 3"x2" X 3/16" Angle C Channel Frame                       | - DOT Approved Lighting                           |
| - Spare Tire Mount                     | - LED Lighting                                              | - Insulated Wire Harness                          |
| - 2 Safety Chains with Safety<br>Hooks | - Top Rail - 3" X 2"X3/16" Angle                            | - 2" Coupler                                      |
| - Manual Top Wind Jack                 | - 4' Rear Ramp Gate                                         | - 2" Coupler                                      |
| - 5 Hole Wheels                        | - Brake Flanges on Axle for Easy Brake Addition             | - Spring Suspension                               |
| - 4 Tie Down Loops Inside Bed          | - 4-Way Flat Electric Cord                                  | - Fold Up Full Width Ramp Gate                    |
| - Side Stake Pockets                   | - 4' Enclosed Expanded Metal Sides                          | - 5-Place Tool Holder on Rear of Landscape<br>Box |
| - 3-Tier Weed Eater Rack               | - 24" X 24" X 83" Lockable Box at Front of Landscape<br>Box | - 4 Stake Pockets on Outside Frame                |